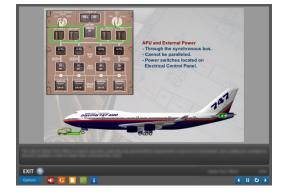

## External Light locations External Light writches External Light writc

Versions Available:

**Passenger** 

**Freighter** 