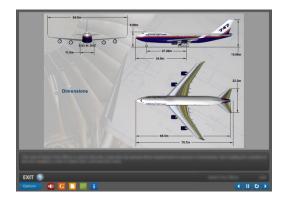

## External Light locations External Light writches External Light writc

Versions Available:

**Passenger** 

**Freighter** 