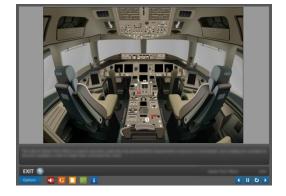

## **SUMMARY**

The B777-300ER course presents aircraft systems in detail in accordance with and tailored to company training and regulatory requirements, including system information, controls and indicators and system components.