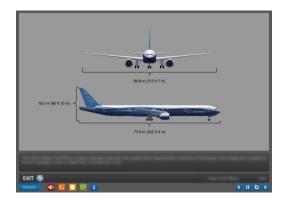

## **SUMMARY**

The B777-300ER course presents aircraft systems in detail in accordance with and tailored to company training and regulatory requirements, including system information, controls and indicators and system components.