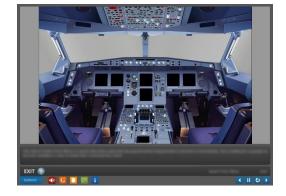

## **SUMMARY**

The A340-300 course presents aircraft systems in detail in accordance with and tailored to company training and regulatory requirements, including system information, controls and indicators and system components.