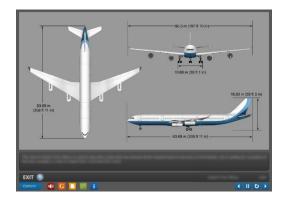

## **SUMMARY**

The A340-300 course presents aircraft systems in detail in accordance with and tailored to company training and regulatory requirements, including system information, controls and indicators and system components.