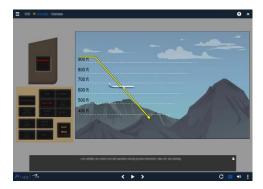

## CONTROLLED FLIGHT INTO TERRAIN (CFIT)

2022 - 2023







## **SUMMARY**

This course covers the basic concepts of Controlled Flight Into Terrain (CFIT), including: CFIT risks, flight crew errors leading to CFIT, and systems and procedures designed to prevent CFIT occurrences.

Analysis of two specific CFIT accidents is included.

## TARGET POPULATION

The Pelesys CFIT course is designed for experienced Airline Pilots requiring initial or recurrent training.

## REGULATORY COMPLIANCE

- ICAO / EASA / FAA
- Maintenance compliance with IOSA standards

Versions Available: **Standard** 

Course Length:

1 hr 25 min