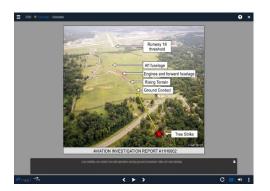

## CONTROLLED FLIGHT INTO TERRAIN (CFIT)

2022 - 2023







## **SUMMARY**

This course covers the basic concepts of Controlled Flight Into Terrain (CFIT), including: CFIT risks, flight crew errors leading to CFIT, and systems and procedures designed to prevent CFIT occurrences.

Analysis of two specific CFIT accidents is included.

## TARGET POPULATION

The Pelesys CFIT course is designed for experienced Airline Pilots requiring initial or recurrent training.

## REGULATORY COMPLIANCE

- ICAO / EASA / FAA
- Maintenance compliance with IOSA standards

Versions Available: **Standard** 

Course Length:

1 hr 25 min