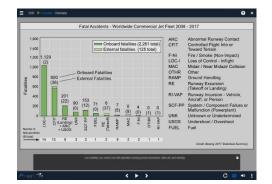

## CONTROLLED FLIGHT INTO TERRAIN (CFIT)

2022 - 2023







## **SUMMARY**

This course covers the basic concepts of Controlled Flight Into Terrain (CFIT), including: CFIT risks, flight crew errors leading to CFIT, and systems and procedures designed to prevent CFIT occurrences.

Analysis of two specific CFIT accidents is included.

## TARGET POPULATION

The Pelesys CFIT course is designed for experienced Airline Pilots requiring initial or recurrent training.

## REGULATORY COMPLIANCE

- ICAO / EASA / FAA
- Maintenance compliance with IOSA standards

Versions Available: **Standard** 

Course Length:

1 hr 25 min