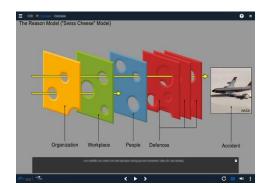

## **CREW RESOURCE MANAGEMENT (CRM)**

2021 - 2022







## **SUMMARY**

This course contains a complete review of Crew Resource Management (CRM) concepts required for regulatory compliance.

The course encompasses a vast array of CRM concepts such as decision processes, Human Factors, Threat and Error Management, Black Swan Events, Reliability and Resilience, Startle and Surprise, and several Case Studies.

## TARGET POPULATION

The Pelesys Crew Resource Management (CRM) course is designed for Flight Crew and Cabin Crew requiring initial or recurrent training.

## REGULATORY COMPLIANCE

- ICAO / EASA / FAA / Transport Canada
- Maintenance compliance with IOSA standards

Versions Available: **Standard** 

Course Length: 2 hr 30 min