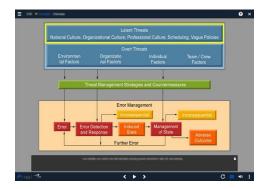

## **CREW RESOURCE MANAGEMENT (CRM)**

2021 - 2022







## **SUMMARY**

This course contains a complete review of Crew Resource Management (CRM) concepts required for regulatory compliance.

The course encompasses a vast array of CRM concepts such as decision processes, Human Factors, Threat and Error Management, Black Swan Events, Reliability and Resilience, Startle and Surprise, and several Case Studies.

## TARGET POPULATION

The Pelesys Crew Resource Management (CRM) course is designed for Flight Crew and Cabin Crew requiring initial or recurrent training.

## REGULATORY COMPLIANCE

- ICAO / EASA / FAA / Transport Canada
- Maintenance compliance with IOSA standards

Versions Available: **Standard** 

Course Length: 2 hr 30 min