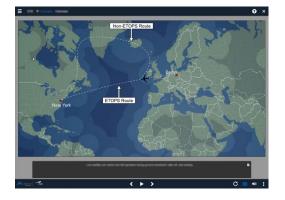

## EXTENDED-RANGE TWIN-ENGINE OPERATIONAL CAE PERFORMANCE STANDARDS (ETOPS) 2022-2023

## SUMMARY

This course covers the ETOPS concept, including long range operations and operational practices.

The course emphasizes planning considerations, including weather minima, the selection of alternate airports, fuel requirements and considers practical in-flight considerations, such as component failures, MEL/CDL Items and diversions.