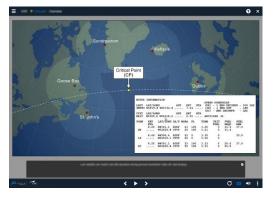

## EXTENDED-RANGE TWIN-ENGINE OPERATIONAL CAE PERFORMANCE STANDARDS (ETOPS) 2022-2023

## SUMMARY

This course covers the ETOPS concept, including long range operations and operational practices.

The course emphasizes planning considerations, including weather minima, the selection of alternate airports, fuel requirements and considers practical in-flight considerations, such as component failures, MEL/CDL Items and diversions.