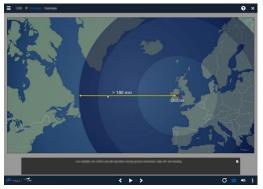

## EXTENDED-RANGE TWIN-ENGINE OPERATIONAL CAE PERFORMANCE STANDARDS (ETOPS) 2022-2023

## SUMMARY

This course covers the ETOPS concept, including long range operations and operational practices.

The course emphasizes planning considerations, including weather minima, the selection of alternate airports, fuel requirements and considers practical in-flight considerations, such as component failures, MEL/CDL Items and diversions.